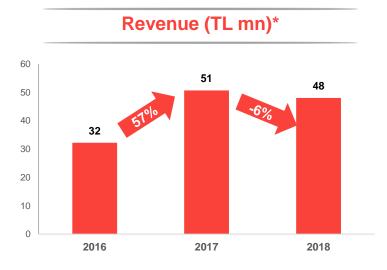

tanbul)                   | 33.3       | 33.3       |
| Shops in Buyukcekmece (Alkent 2000 – Istanbul)        | 11.2       | 11.2       |
| Total Real Estate Portfolio Value                     | 671.9      | 671.9      |
|                                                       |            |            |
| Cash & Cash Equivalents                               | 522.9      | 563,0      |
|                                                       | , ,        |            |
| Portfolio in TL Million                               | 1,194.8    | 1,234.9    |
| Portfolio in US\$ Million                             | 227.1      | 218.2      |

**Real Estate Portfolio** 

Cash, Market. **Securities** 

**Total Portfolio** 

## Land Development - Sustainable and lucrative growth among the years ...









#### Net Profit (TL mn)\*



Net cash stands at TL 563 mn as of 3Q 2019