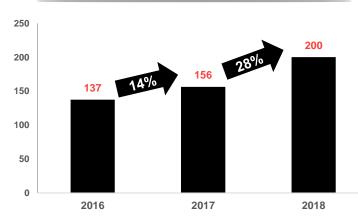

)                   | 33.3       | 33.3       |
| Shops in Buyukcekmece (Alkent 2000 – Istanbul)        | 11.2       | 11.2       |
| Total Real Estate Portfolio Value                     | 671.9      | 671.9      |
|                                                       |            |            |
| Cash & Cash Equivalents                               | 522.9      | 563,0      |
|                                                       | , ,        |            |
| Portfolio in TL Million                               | 1,194.8    | 1,234.9    |
| Portfolio in US\$ Million                             | 227.1      | 218.2      |

**Real Estate Portfolio** 

Cash, Market. **Securities** 

**Total Portfolio** 

## Land Development - Sustainable and lucrative growth among the years ...









#### Net Profit (TL mn)\*



Net cash stands at TL 563 mn as of 3Q 2019