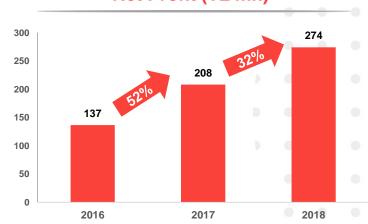

## Land Development - Sustainable and lucrative growth among the years ...

#### Net Profit (TL mn)\*

Net cash stands at TL 563 mn as of 3Q 2019