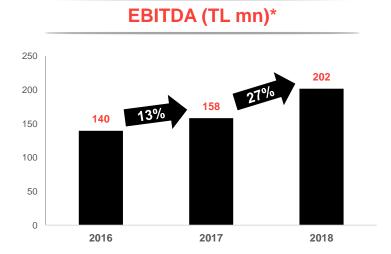

nbul)                   | 33.3       | 33.3       |
| Shops in Buyukcekmece (Alkent 2000 – Istanbul)        | 11.2       | 11.2       |
| Total Real Estate Portfolio Value                     | 671.9      | 671.9      |
|                                                       |            |            |
| Cash & Cash Equivalents                               | 522.9      | 563,0      |
|                                                       | , ,        |            |
| Portfolio in TL Million                               | 1,194.8    | 1,234.9    |
| Portfolio in US\$ Million                             | 227.1      | 218.2      |

**Real Estate Portfolio** 

Cash, Market. **Securities** 

**Total Portfolio** 

## Land Development - Sustainable and lucrative growth among the years ...









#### Net Profit (TL mn)\*



Net cash stands at TL 563 mn as of 3Q 2019